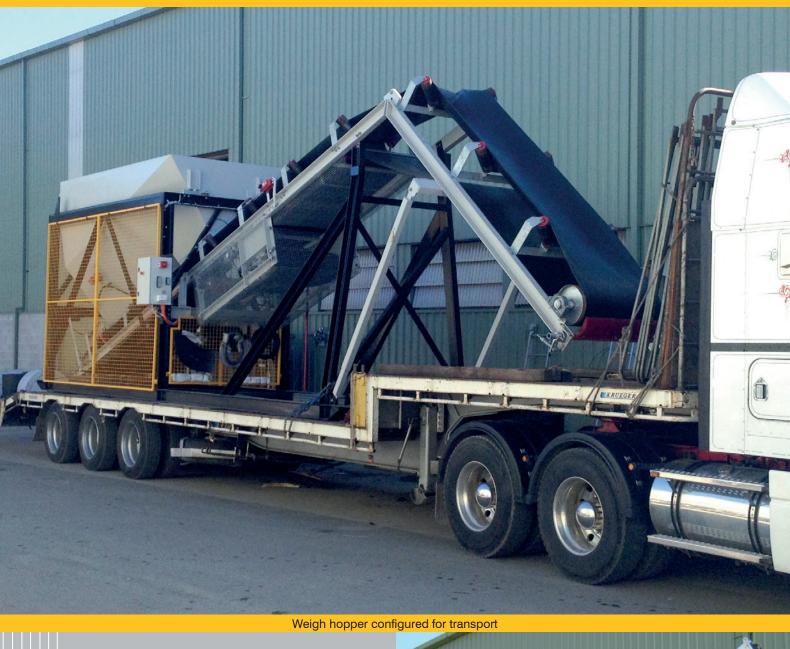

## Features:

- » Low profile aggregate weigh hopper, 15T capacity on shear beam load cells.
- » No loader ramp required.

- » Digital indicator for loader driver to view.
- » 900mm wide conveyor folds downwards for travelling.
- » Electricals steel wire armoured.