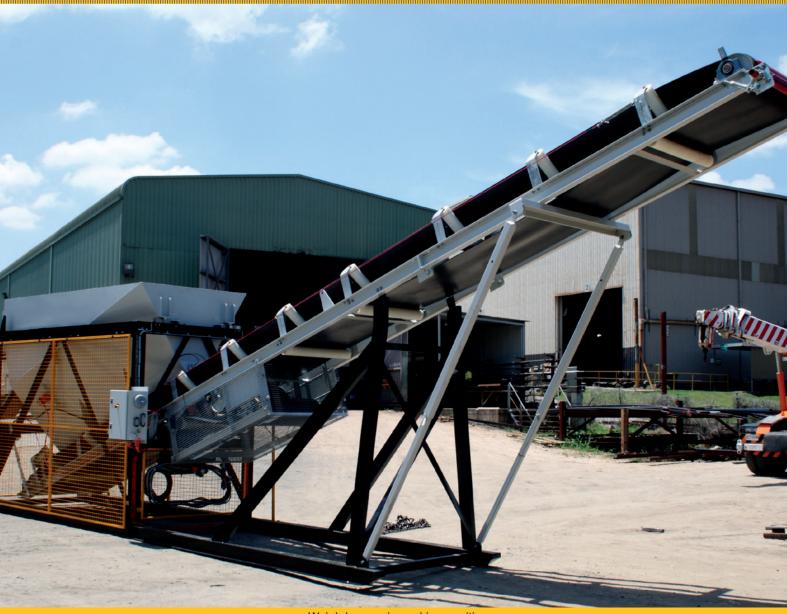

## TRANSPORTABLE AGGREGATE **WEIGH HOPPER**

Manufacturer of Concrete Batching, Mining, & Quarrying, Blending & Asphalt Equipme

Weigh hopper in working position

CMQ's stand-alone aggregate weigh hopper has an additional transit mixer feed chute.

## Features:

- » Low profile aggregate weigh hopper, 15T capacity on shear beam load cells.
- » No loader ramp required.

- » Digital indicator for loader driver to view.
- » 900mm wide conveyor folds downwards for travelling.
- » Electricals steel wire armoured.