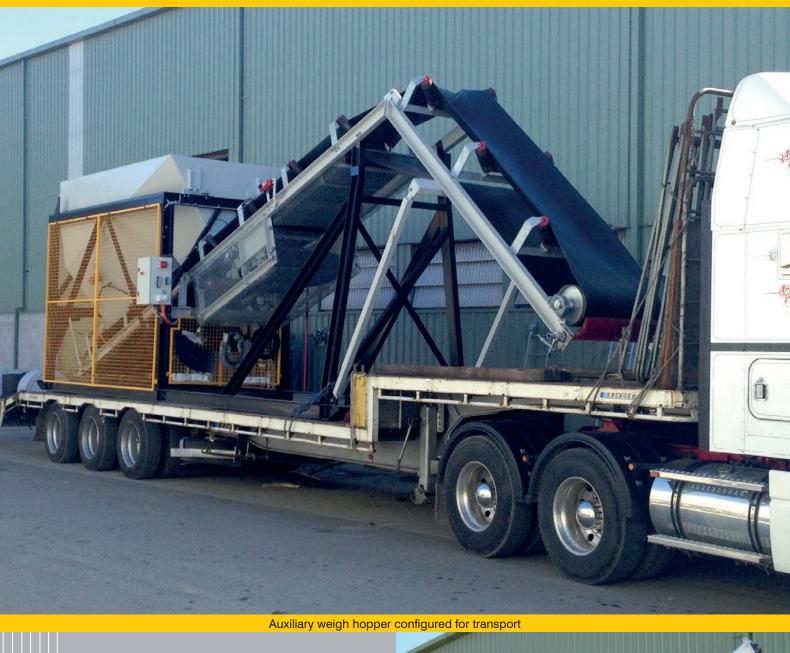

## Features:

- Low profile aggregate weigh hopper, 15 tonne capacity on shear beam load cells.
- » No loader ramp required.
- » Digital indicator for loader driver to view.
- » 900mm wide conveyor folds downwards for travelling.
- » Electricals steel wire armoured cable.