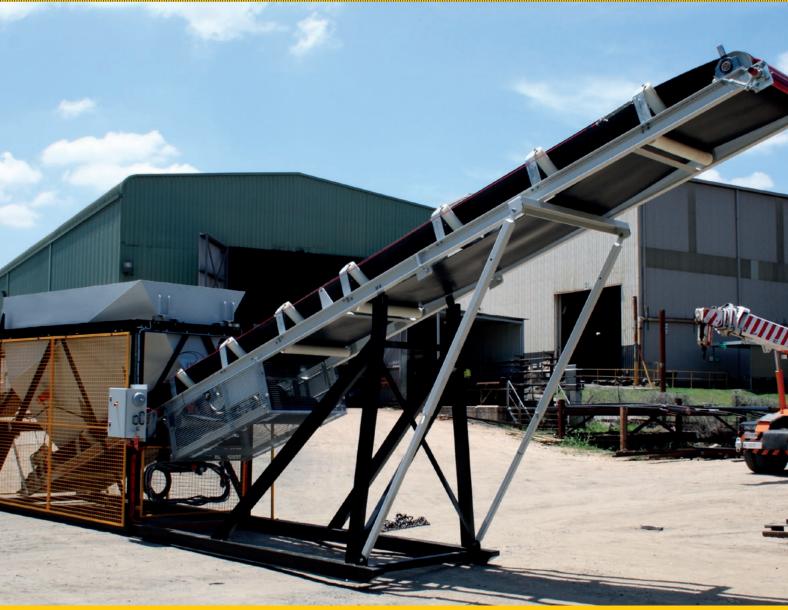

## TRANSPORTABLE AGGREGATE / CEMENT WEIGH HOPPERS

Manufacturer of Concrete Batching, Mining, & Quarrying, Blending & Asphalt Equipment

Auxiliary weigh hopper in working position

## Features:

- Low profile aggregate weigh hopper, 15 tonne capacity on shear beam load cells.
- » No loader ramp required.
- » Digital indicator for loader driver to view.
- » 900mm wide conveyor folds downwards for travelling.
- » Electricals steel wire armoured cable.